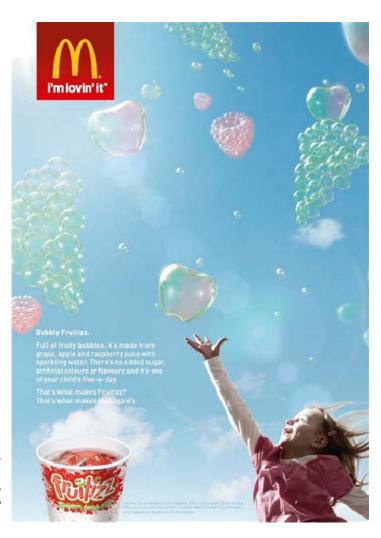

### and

click image to see television spot

Write a paragraph explaining:

1) Who you think this advertisement is targeted at, making specific reference to categories discussed earlier.