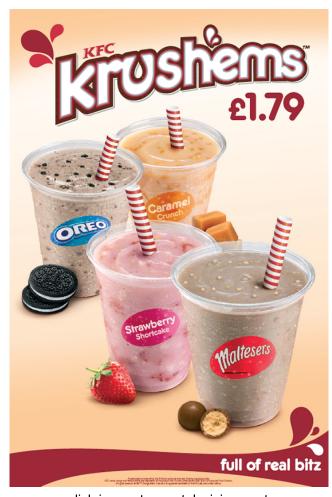

#### and

Write a paragraph explaining:

1)**Who** you think this advertisement is targeted at, making specific reference to categories discussed earlier.