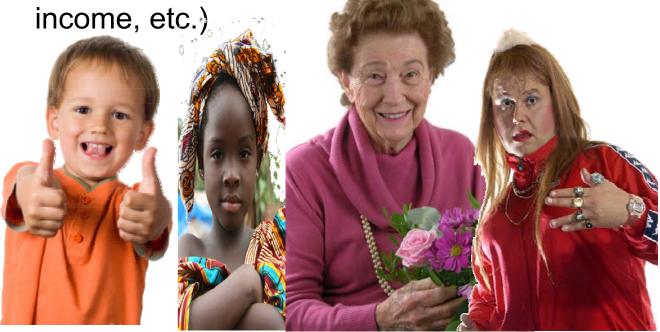

They are the **intended consumers** of the product.

On a basic level, audiences can be broken down into the following categories:

- \* **Gender** (male or female)
- \* **Sexuality** (heterosexual, homosexual, bisexual, transsexual)
- \* **Age** (Under 5, 6-8, 9-12, 15-18, 19-25, etc.)
- \* Ethnicity (black, white, asian, etc.)

\* Lifestyle (values, aspirations, beliefs,

Advertising can be targeted at a very specific audience. Adverts appear in specific magazines, or during specific television programs, as a way to target a specific group of people. Therefore, a lot of consideration goes into where print advertisements are placed.